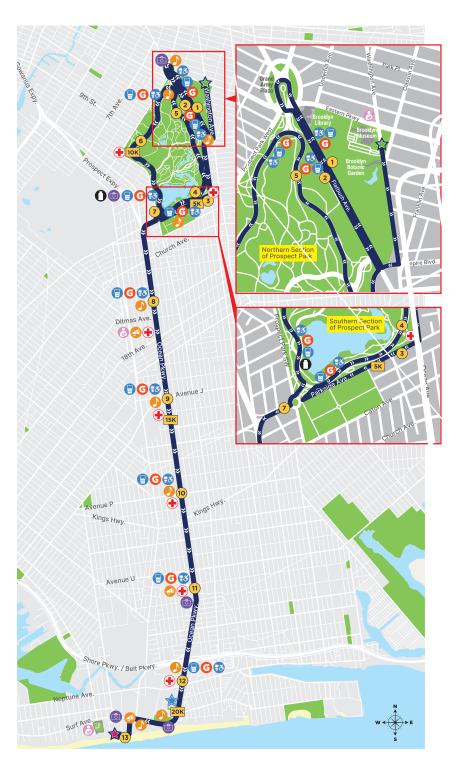

# **TRAFFIC ALERT** THURSDAY, MAY 15TH-SATURDAY, MAY 17TH, 2025

BROOKLYN

**Brooklyn Museum to Coney Island** 12:00 a.m.-1:00 p.m.

NY RR NEW YORK ROAD RUNNERS

# STREET CLOSURES

#### **1. EASTERN PARKWAY**

#### From Grand Army Plaza to Bedford Avenue

No Parking: (Eastbound) Thursday, May 15, 6:00 AM - Saturday, May 17, 11:30 AM (North Service Road) Friday, May 16, 6:00 AM -Saturday, May 17, 11:30 AM Street Closure: Saturday, May 17, 12:00 AM - 12:30 PM

## 2. PRESIDENT STREET AND UNION STREET

From Classon Avenue to Franklin Avenue No Parking: Friday, May 16, 6:00 AM - Saturday, May 17, 11:30 AM Street Closure: Saturday, May 17, 12:00 AM - 12:30 PM

#### **3. WASHINGTON AVENUE**

#### From Eastern Parkway to Empire Boulevard

No Parking: Friday, May 16, 6:00 AM - Saturday, May 17, 11:30 AM Street Closure: Saturday, May 17, 12:00 AM - 12:30 PM

#### **4. EMPIRE BOULEVARD**

From Washington Ave To Flatbush Avenue No Parking: Friday, May 16, 4:00 PM - Saturday, May 17, 11:30 AM

Street Closure: Saturday, May 17, 6:00 AM - 10:30 AM

#### **5. FLATBUSH AVENUE**

#### From Empire Boulevard to Grand Army Plaza

No Parking: Friday, May 16, 4:00 PM - Saturday, May 17, 11:30 AM Street Closure: Saturday, May 17, 6:00 AM - 10:30 AM

#### **6. OCEAN AVENUE**

#### From Flatbush Avenue to Parkside Avenue

No Parking: Friday, May 16, 4:00 PM - Saturday, May 17, 11:00 AM Street Closure: Saturday, May 17, 6:00 AM-11:00 AM

#### 7. PARKSIDE AVENUE

#### From Ocean Avenue to Park Circle

No Parking: Friday, May 16, 4:00 PM - Saturday, May 17, 11:30 AM Street Closure: Saturday, May 17, 6:00 AM - 11:30 AM

#### **8. OCEAN PARKWAY**

#### **From Park Circle to Surf Avenue**

No Parking: Friday, May 16, 4:00 PM - Saturday, May 17, 1:00 PM Rolling Street Closure: Saturday, May 17, 6:00 AM - 12:00 PM

#### 9. WEST BRIGHTON AVENUE

#### From Ocean Parkway to West 2nd Street

No Parking: Saturday, May 17 from 12:00 AM - 12:00 PM Street Closure: Saturday, May 17 from 3:00 AM - 1:00 PM

## **10. SEA BREEZE AVENUE**

From West 5th Street to Ocean Parkway No Parking: Saturday, May 17 from 12:00 AM - 12:00 PM Street Closure: Saturday, May 17 from 3:00 AM - 1:00 PM

#### **11. WEST 5TH STREET**

From Surf Avenue to West Brighton Avenue

No Parking: Saturday, May 17 from 12:00 AM - 12:00 PM Street Closure: Saturday, May 17 from 3:00 AM - 1:00 PM

#### **12. SURF AVENUE**

#### From Ocean Parkway to West 20th.

No Parking: Friday, May 16, 4:00 PM - Saturday, May 17, 1:00 PM Street Closure: Saturday, May 17, 7:00 AM - 1:00 PM

#### **13. WEST 10TH STREET**

From Surf Avenue to Boardwalk No Parking: Friday, May 16, 12:00 AM - Saturday, May 17, 5:00 PM Street Closure: Saturday, May 17, 12:00 AM - 1:00 PM

#### **14. STILLWELL AVENUE**

From Surf Avenue to Boardwalk No Parking: Friday, May 16, 12:00 AM - Saturday, May 17, 4:00 PM Street Closure: Saturday, May 17, 12:00 AM - 1:00 PM

#### **15. WEST 12TH STREET**

#### From Surf Avenue to Boardwalk

No Parking: Friday, May 16, 12:00 AM - Saturday, May 17, 4:00 PM Street Closure: Saturday, May 17, 12:00 AM - 1:00 PM

#### **16. WEST 15TH STREET**

From Surf Avenue to Boardwalk No Parking: Friday, May 16, 12:00 AM - Sunday, May 18, 1:00 PM Street Closure: Saturday, May 17, 12:00 AM - 1:00 PM

#### **17. WEST 16TH STREET**

#### From Surf Avenue to Boardwalk

No Parking: Friday, May 16, 12:00 AM - Saturday, May 17, 4:00 PM Street Closure: Saturday, May 17, 12:00 AM – 1:00 PM

# **TRAFFIC ALERT** THURSDAY, MAY 15TH-SATURDAY, MAY 17TH, 2025

Brooklyn Museum to Coney Island 12:00 a.m. – 1:00 p.m.

NY RR NEW YORK ROAD RUNNERS

|            | KEY                                                                              |
|------------|----------------------------------------------------------------------------------|
|            | Start                                                                            |
|            | Finish                                                                           |
| »» »»      | Course route                                                                     |
| 1          | Mile markers                                                                     |
| <b>15K</b> | Kilometer markers                                                                |
|            | Water stations                                                                   |
| Ø          | Gatorade® Endurance Formula                                                      |
| <b>5</b>   | Toilets                                                                          |
| 0          | Maurten Gel Depot                                                                |
|            | Entertainment                                                                    |
| $\bullet$  | Medical aid                                                                      |
|            | Lactation Station                                                                |
| Ô          | MarathonFoto                                                                     |
| 1          | Boardwalk Kids Run at the<br>RBC Brooklyn Half<br>Start and Finish               |
|            | <b>New Salance Cheer Zone:</b> Ocean<br>Parkway and Avenue W (Mile 11)           |
|            | <b>RBC Cinee. Zone:</b> 10th Street<br>after Sun <sup>®</sup> Avanue (Mile 12.6) |